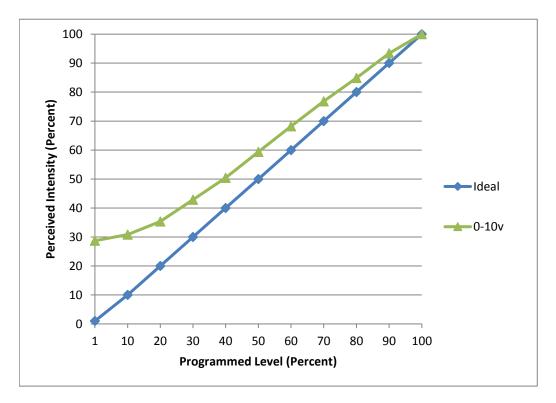

Linearity Curves (Best-fit Power Profile Applied):

| 122 | 120 | 1 7   |
|-----|-----|-------|
| //  | 17  | )   / |

| Dimmer Tested Against:              | 0-10v |
|-------------------------------------|-------|
| Pass/Fail                           | Pass  |
| Best-Fit Power Profile:             |       |
| Minimum ON                          | 1     |
| Maximum ON                          | 8.1   |
| Adjust                              | 100   |
| Light Output Range (vs. non-dimmed) |       |
| Maximum (Perceived)                 | 95.1% |
| Minimum (Perceived)                 | 27.3% |
| Minimum (Measured)                  | 7.5%  |